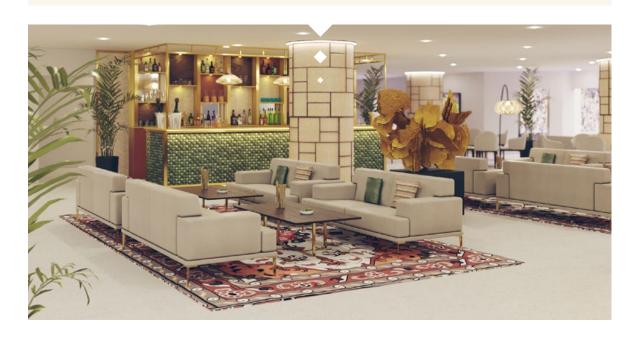

# **Pearl Lounge**

Glamour. Ultimate views. First-class.

# The pearl at the heart of the action

The pinnacle of hospitality; perfectly situated right above the halfway line at the Lusail Stadium. This is the most luxurious commercial lounge at the FIFA World Cup™. It is the first thought and the final word in the story of luxe sporting hospitality.

#### **Product inclusions:**

- Dedicated concierge and impeccable service
- Best position and views of the pitch in the stadium
- Guest appearances
- Six-course gastronomic showcase, featuring à la carte options, signature dishes and live chef stations
- Selection of welcome drinks available according to custom and preference; soft drinks, artisanal coffees, mixologists, Champagne selection, sommeliers, and premium spirits
- Full service (before, during half-time and after matches)
- Preferential reserved parking and exceptional commemorative gift