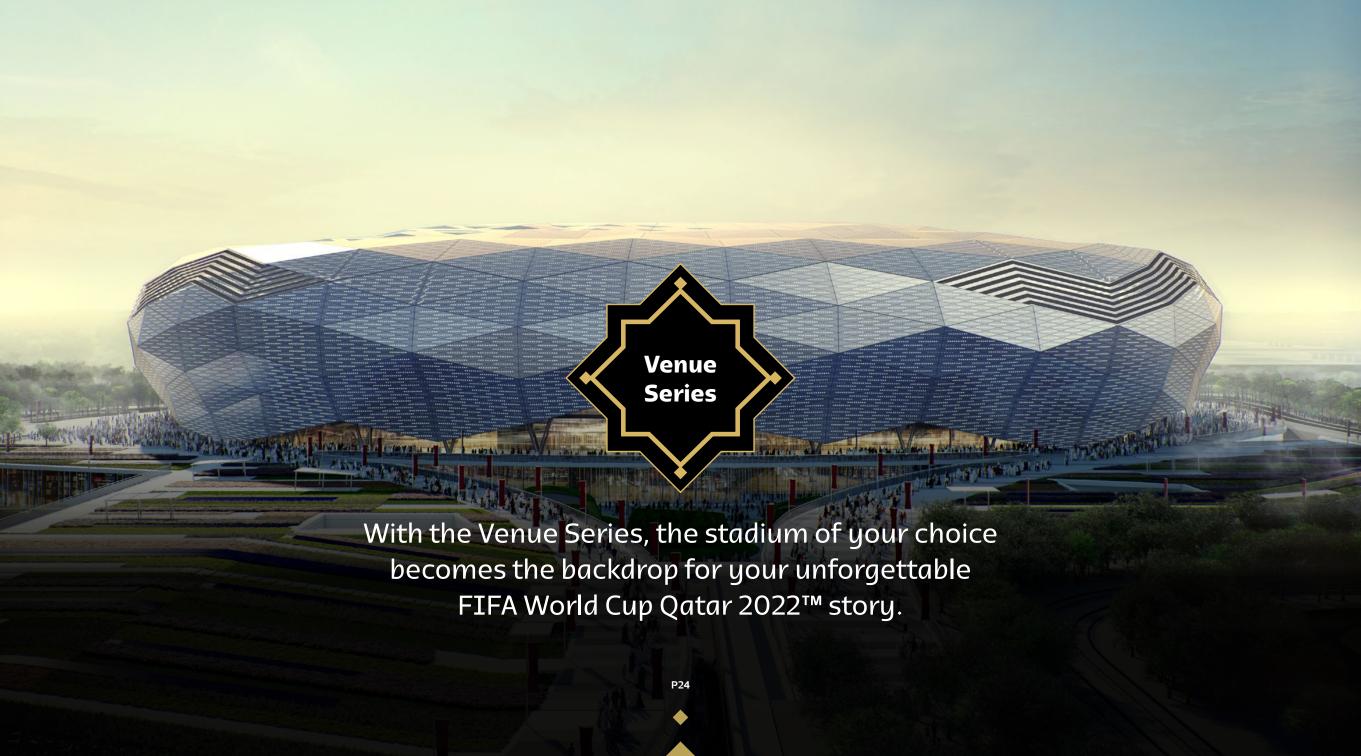

## FIFA World Cup Qatar 2022™ Venues

Eight state-of-the-art stadiums come together to form a constellation of venues for the FIFA World Cup Qatar 2022™. Featuring climate-control technology and inspired architecture, the arenas have been extensively updated or purpose-built to exacting specifications, and will raise the bar for sports eventing.

# All matches played at the stadium of your choice

#### Lusail Stadium:

6x Group Matches, 1x Round of 16, 1x Quarter-final, 1x Semi-final, the Final

### Venue Series at Lusail Stadium is available in:

Pearl Lounge
MATCH Private Suite
MATCH Business Seat
MATCH Pavilion
MATCH Club