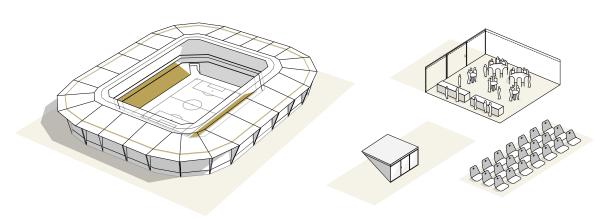

## FIFA World Cup Qatar 2022™ Venues

Eight state-of-the-art stadiums come together to form a constellation of venues for the FIFA World Cup Qatar 2022™. Featuring climate-control technology and inspired architecture, the arenas have been extensively updated or purpose-built to exacting specifications, and will raise the bar for sports eventing.

Al Bayt

**Ahmad Bin Ali** 

Khalifa International

Al Thumama