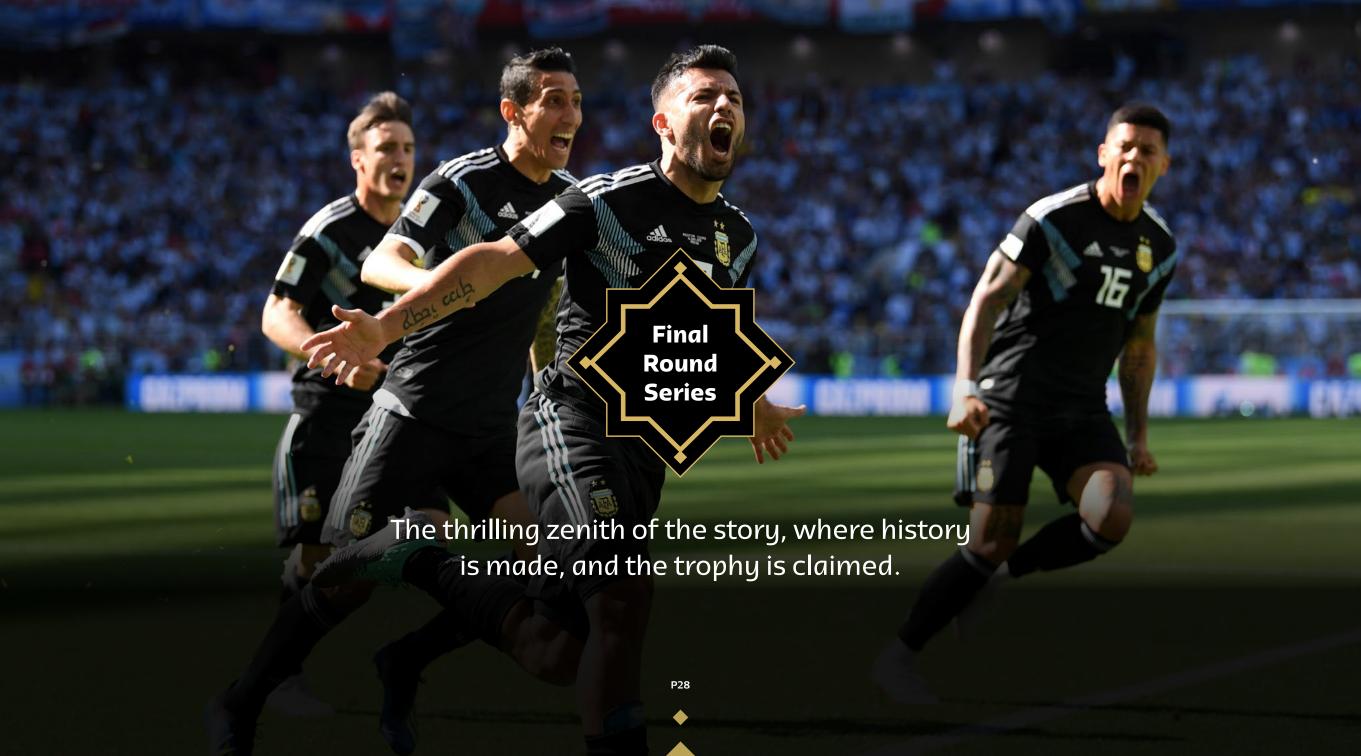

Secure your seat to watch the culmination of the FIFA World Cup 2022™, the Semi-finals and the Final, with the option to add an extra MATCH Experience package to see the 3rd place match.

#### Final Round Series (FRS) 2:

One Semi-final match (selected at the time of purchase) and the Final

#### Available in:

Pearl Lounge (Lusail only) MATCH Business Seat MATCH Pavilion and MATCH Club