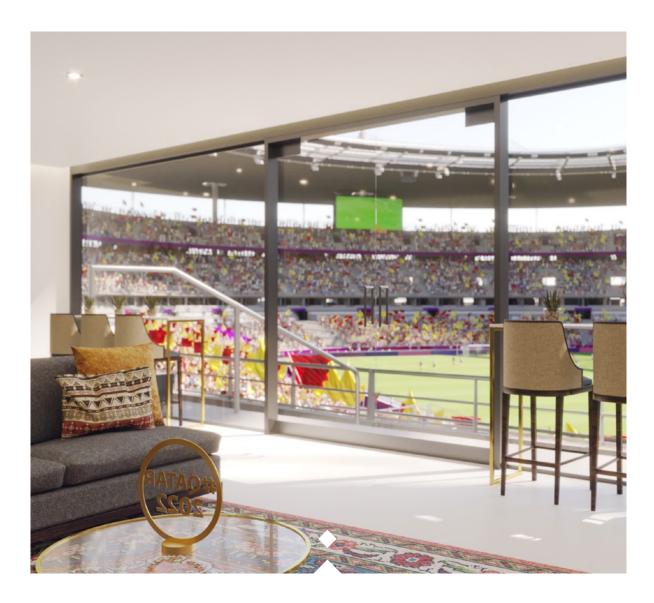

# MATCH Private Suite

**Exclusive. Private. Preferential.** 

Elevate your FIFA World Cup™ experience with MATCH Private Suite, a dedicated hospitality offering combining exceptional service and sophistication.

# Superior competition, elevated perspective

For discerning clientele, MATCH
Private Suite offers exclusivity,
taking hospitality to new heights.
Enjoy the passion and poetry
of world-class football from an
elevated vantage point.

#### **Product inclusions:**

- Exclusive use of suite
- Direct access to top-choice stadium seating
- Private dining experience, including a curated five-course sampling menu, and an extensive selection of complementing dishes elegantly served
- Selection of welcome drinks available according to custom and preference; soft drinks, beers, Champagne, sommelier-selected wines, and premium spirits
- Extended service (before, during and after matches)
- Preferential parking and exclusive commemorative gift