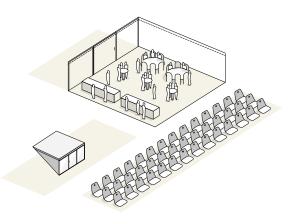

# **MATCH Pavilion**

★★★☆☆☆

### **Atmospheric. Convivial. Comfort.**

Make memories and new friends in the MATCH Pavilion – a majlis-inspired meeting spot for fans. MATCH Pavilion offers a superior spectator environment, interactive displays and pre-match guest appearances\*.

#### **Product inclusions:**

- Best-available Category 1 ticket and pre-match guest appearances\*
- Temporary climate-controlled hospitality space located in the festive hospitality village within the stadium security perimeter
- Three-course deli-style menu including hot dishes, salads and finger foods served from our artisanal stations
- Welcome drink according to custom and preference. Soft drinks, spirits, wine and beer
- Service before and after matches
- Parking and commemorative gift