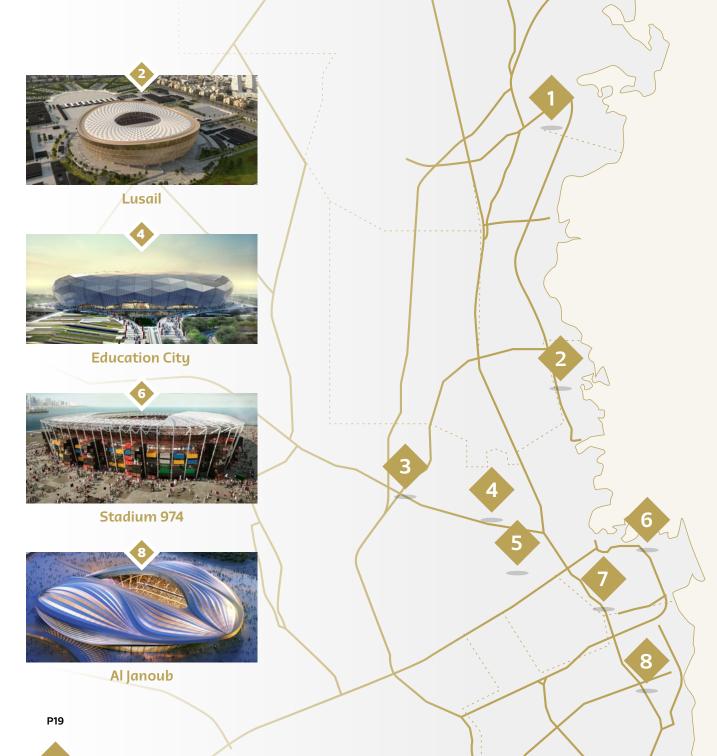

## FIFA World Cup Qatar 2022™ Venues

Eight state-of-the-art stadiums come together to form a constellation of venues for the FIFA World Cup Qatar 2022™. Featuring climate-control technology and inspired architecture, the arenas have been extensively updated or purpose-built to exacting specifications, and will raise the bar for sports eventing.

Al Bayt

**Ahmad Bin Ali** 

Khalifa International

Al Thumama