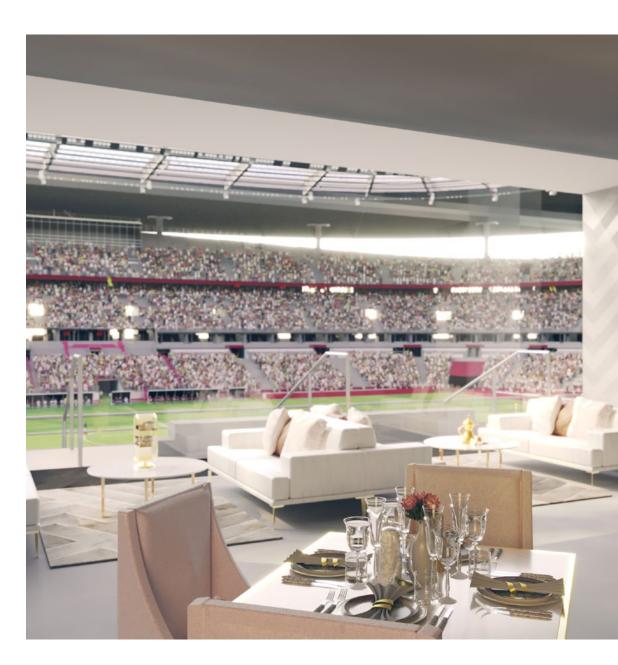

# MATCH Private Suite

**Exclusive. Private. Preferential.** 

Elevate your FIFA World Cup™ experience with MATCH Private Suite, a dedicated hospitality offering combining exceptional service and sophistication.

# Superior competition, elevated perspective

For discerning clientele, MATCH
Private Suite offers exclusivity,
taking hospitality to new heights.
Enjoy the passion and poetry
of world-class football from an
elevated vantage point.

#### **Product inclusions:**

- Exclusive use of suite
- Direct access to top-choice stadium seating
- Private dining experience, including a curated five-course sampling menu, and an extensive selection of complementing dishes elegantly served
- Selection of welcome drinks available according to custom and preference; soft drinks, beers, Champagne, sommelier-selected wines, and premium spirits
- Extended service (before, during and after matches)
- Preferential parking and exclusive commemorative gift