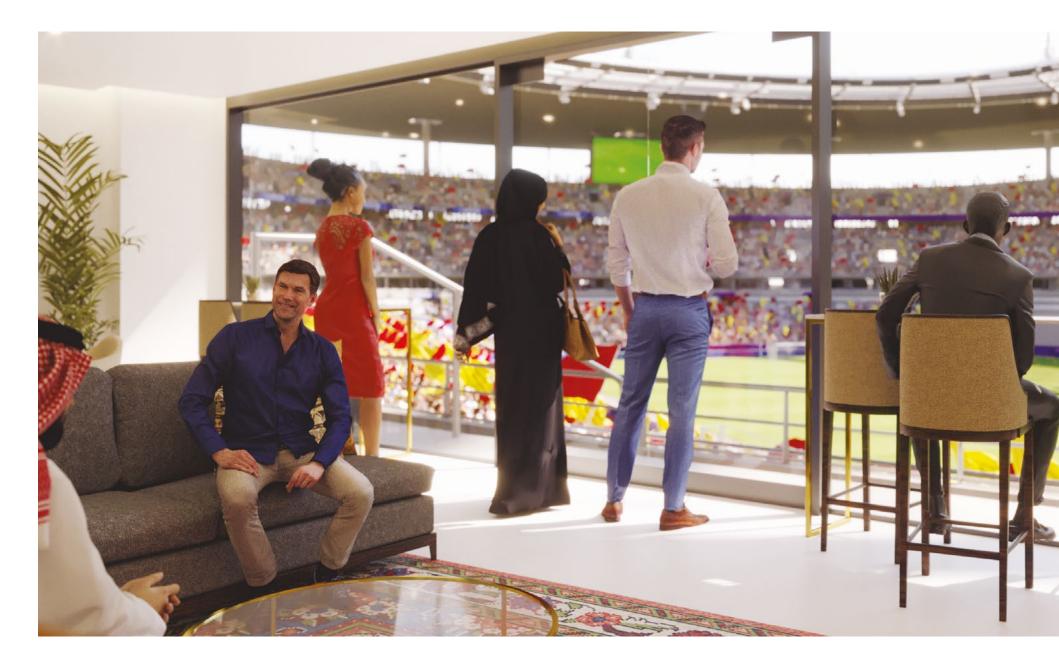

# **Pearl Lounge**

Glamour. Ultimate views. First-class.

# The pearl at the heart of the action

The pinnacle of hospitality; perfectly situated right above the halfway line at the Lusail Stadium. This is the most luxurious commercial lounge at the FIFA World Cup™. It is the first thought and the final word in the story of luxe sporting hospitality.

#### **Product inclusions:**

- Dedicated concierge and impeccable service
- Best position and views of the pitch in the stadium
- Guest appearances
- Six-course gastronomic showcase, featuring à la carte options, signature dishes and live chef stations
- Selection of welcome drinks available according to custom and preference; soft drinks, artisanal coffees, mixologists, Champagne selection, sommeliers, and premium spirits
- Full service (before, during half-time and after matches)
- Preferential reserved parking and exceptional commemorative gift