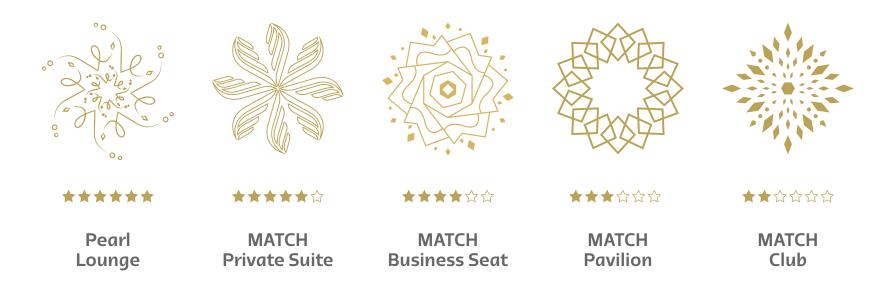

## **Products**

Choose your desired hospitality level, ranging from the pinnacle of luxury in the Pearl Lounge to the true fan experience in MATCH Club.

# **Pearl Lounge**

Glamour. Ultimate views. First-class.

# MATCH Private Suite

**Exclusive. Private. Preferential.** 

Elevate your FIFA World Cup™ experience with MATCH Private Suite, a dedicated hospitality offering combining exceptional service and sophistication.

# MATCH Business Seat

Connected. Refined. Enhanced.

# **MATCH Pavilion**

★★★☆☆☆

# Sharing the passion, sharing the story

MATCH Club offers guaranteed access to the FIFA World Cup Qatar 2022™. Join the most fervent football fans from around the world for this historic tournament.